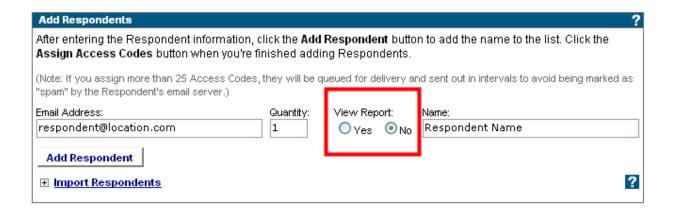

## **View Report Recommendation**

When assigning access codes to *Everything DiSC* profiles as prework for a training session, you have the option to set **View Report** to either "Yes" or "No."

If you select "No," you can control when the respondents see their profiles. You are able to print the profiles and deliver them to the respondents at a point in the training session that provides context for the information, which could alleviate the potential for disagreement or confusion.

If you select "Yes," you give respondents access to view and print the profile immediately upon completing the assessment.