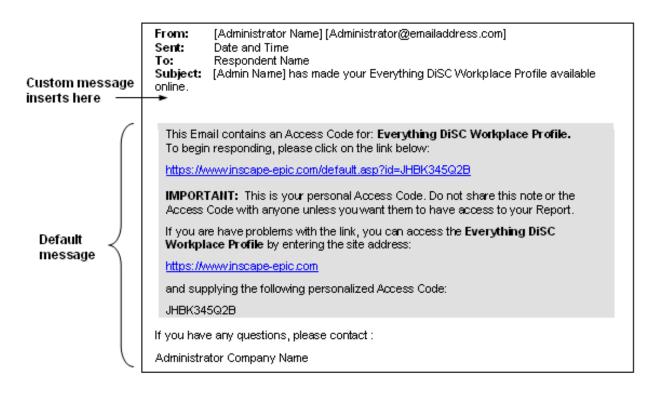

## **Default EPIC Email Message**

The default email message allows the respondent to link to their prework through EPIC. The picture below shows the default message of an *Everything DiSC Workplace Profile*access code assignment: