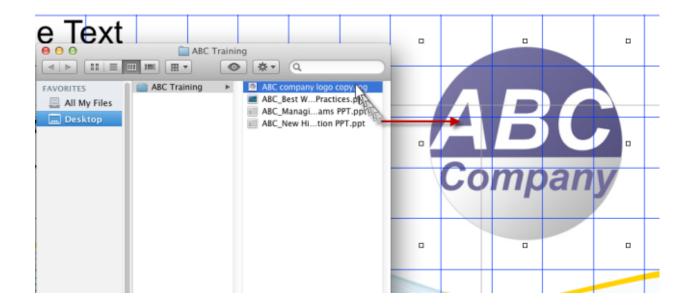

Click on the View button in the toolbar and select Show Master Slides.

Click on the master title slide.

Click on the placeholder logo and delete it.

Using your computer's browser, locate the image file that contains your logo. Click on the file to highlight it, then drag it directly to the slide in the position you wish.