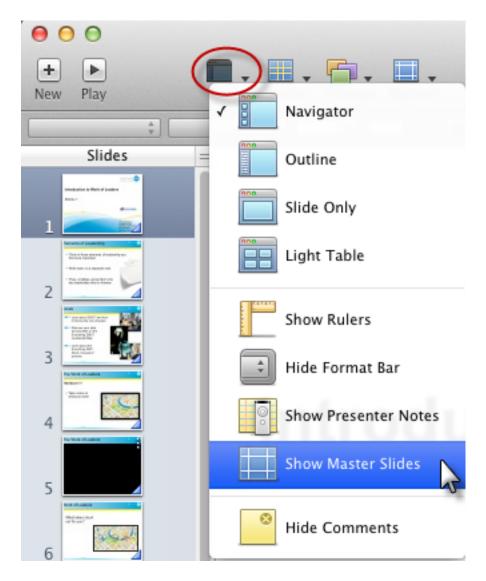

Click on the View button in the toolbar and select Show Master Slides.

Click on the master title slide.

Click on the placeholder logo and delete it.

Using your computer's browser, locate the image file that contains your logo. Click on the file to highlight it, then drag it directly to the slide in the position you wish.