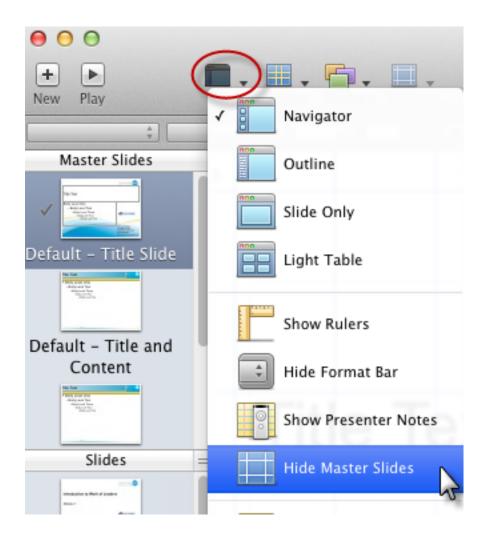

See Add Business Information to the Title Slide for instructions on how to include your business information.

When you are finished, click on the **View** button in the toolbar and select **Hide Master Slides** to close the master.