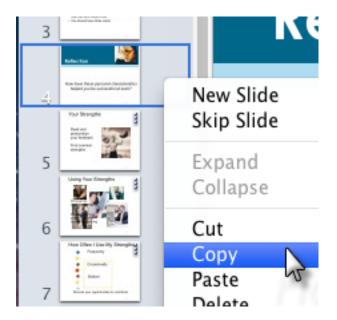

Locate the slide(s) you want to use in your customized presentation, right-click on the slide(s) in the navigation pane, and select **Copy**.

Return to the presentation you are customizing. Right-click on the slide you marked as the location and select **Paste**.