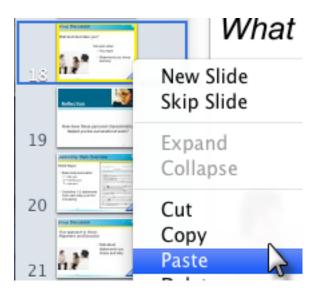

Locate the slide(s) you want to use in your customized presentation, right-click on the slide(s) in the navigation pane, and select **Copy**.

Return to the presentation you are customizing. Right-click on the slide you marked as the location and select **Paste**.