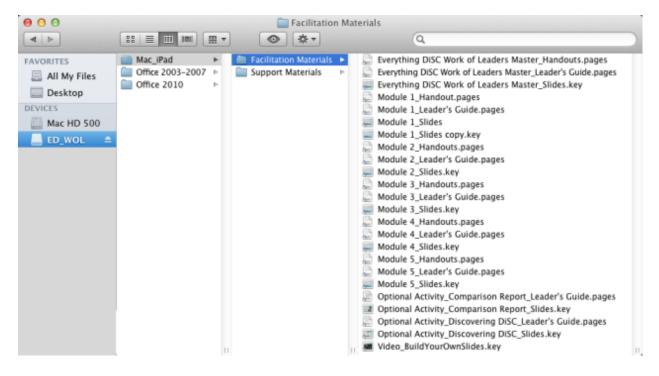

The picture below shows the Mac\_iPad Facilitation Materials folder from the Everything DiSC Work of Leaders USB drive.

Facilitation materials are provided in locked files to preserve the original content. The Facilitation Materials folder contains all of the files used to facilitate the Everything DiSC program, including:

- Everything DiSC Program Master\_Leader's Guide: locked Pages file containing all leader's guides in consecutive program order
- Individual module leader's guide files: locked files of the leader's guide for each module

Double-click on the desired file to open it.

| Facilitation Materials | • | Everything DiSCHandouts.pages      |                                          |  |  |
|------------------------|---|------------------------------------|------------------------------------------|--|--|
| Support Materials      | ⊳ | 📄 Everything DiSCder's Guide.pages | ELADIN THAN IS COM                       |  |  |
|                        |   | Everything DiSCMaster_Slides.key   |                                          |  |  |
|                        |   | Module 1_Handout.pages             | Custom Program Title                     |  |  |
|                        |   | 🔎 Module 1_Leader's Guide.pages 📉  | Noder 1 Western Westerland               |  |  |
|                        |   | I Module 1_Slides 分                | Bandan A - Alasan<br>Bandan J - Alagonan |  |  |
|                        |   | Module 2_Handouts.pages            | month monthly                            |  |  |
|                        |   | Module 2_Leader's Guide.pages      | Baalah 1 Anton Tonong                    |  |  |
|                        |   | Module 2_Slides.key                |                                          |  |  |
|                        |   | Module 3_Handouts.pages            |                                          |  |  |
|                        |   | Module 3_Leader's Guide.pages      | Arbus Neels                              |  |  |
|                        |   | Module 3_Slides.key                | Name Module 1 Leader's                   |  |  |
|                        |   | E Module 4 Handouts.pages          | Guide.pages                              |  |  |