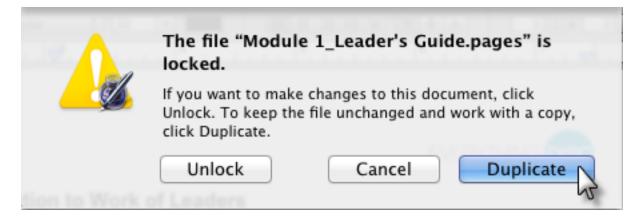

If you try to make a change to a locked file, you will receive a notice that it is locked. It is recommended that you duplicate the file to keep the original unchanged for future use. Select **Duplicate** to make a copy of the original file.

Click somewhere in the copy, then click on **File** in the Pages menu at the top of your screen and select **Save** to name and save your new version.

| 🗯 Pages      | File                             | Edit                | Insert | Format | Arran | ge        | View             | Window                       | Share | Help |  |  |
|--------------|----------------------------------|---------------------|--------|--------|-------|-----------|------------------|------------------------------|-------|------|--|--|
|              | New<br>New from Template Chooser |                     |        |        | er 1  | жN<br>ЯжN | Mod              | Module 1_Leader's Guide copy |       |      |  |  |
| View Out     |                                  | Open<br>Open Recent |        |        |       | ж0<br>▶   | Street and state | able Charts Comment          |       |      |  |  |
| 0, , , , , , | Clo                              | se                  |        |        |       | жW        |                  | 5                            |       | 6    |  |  |
|              |                                  | e<br>olicate        | L.     |        |       | ЖS        |                  |                              |       |      |  |  |