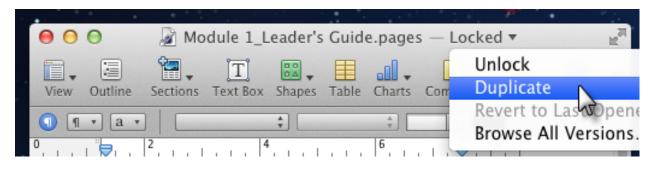

Everything DiSC files are locked to preserve the original content.

To create a duplicate file that you can customize, click the **down arrow** next to the word "Locked" in the file name at the top of the window. Select **Duplicate**, and a copy of the file will appear in front of the window with the current locked file.

If you try to make a change to a locked file, you will receive a notice that it is locked. It is recommended that you duplicate the file to keep the original unchanged for future use. Select **Duplicate** to make a copy of the original file.