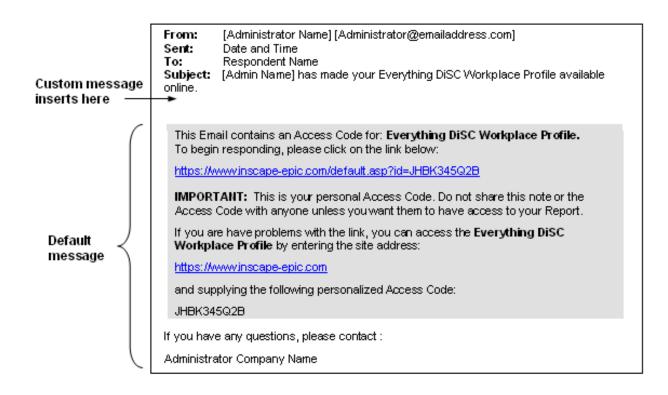

## **Default EPIC Email Message**

The default email message allows the respondent to link to their prework through EPIC. The picture below shows the default message of an *Everything DiSC Workplace Profile* access code assignment: